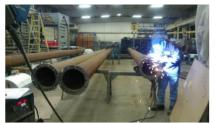

#### **FABRICATION**

The fabrication shop is located inside the company base occupies a space of 5000 square meters it caters for all the fabrication and construction needs of the company. Personnel are qualified and have considerable experience in oil and gas services. The yard covers a total of 4.98 hectares with 80 meters of waterfront.

IKONIBO LIMITED has a wide range of facilities that put the company in the front role of Engineering, Construction, Fabrication and Maintenance works. We are happy to produce any item / equipment, both small and large either from your design or ours. Fabrication Services include but are not limited to:

- Pressure Vessels, Pressure Pipping and Repairs
- Custom Die Forming
- Sheet Metal to Heavy Plate
- Structural and Pipeline Fabrication