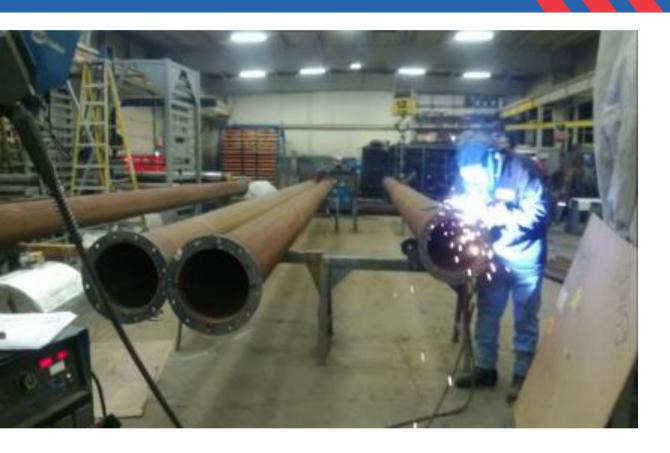

#### **FABRICATION**

The fabrication shop is located inside the company base occupies a space of 5000 square meters it caters for all the fabrication and construction needs of the company. Personnel are qualified and have considerable experience in oil and gas services. The yard covers a total of 4.98 hectares with 80 meters of waterfront.

IKONIBO LIMITED has a wide range of facilities that put the company in the front role of Engineering, Construction, Fabrication and Maintenance works. We are happy to produce any item / equipment, both small and large either from your design or ours. Fabrication Services include but are not limited to:

- Pressure Vessels, Pressure Pipping and Repairs
- Custom Die Forming
- Sheet Metal to Heavy Plate
- Structural and Pipeline Fabrication