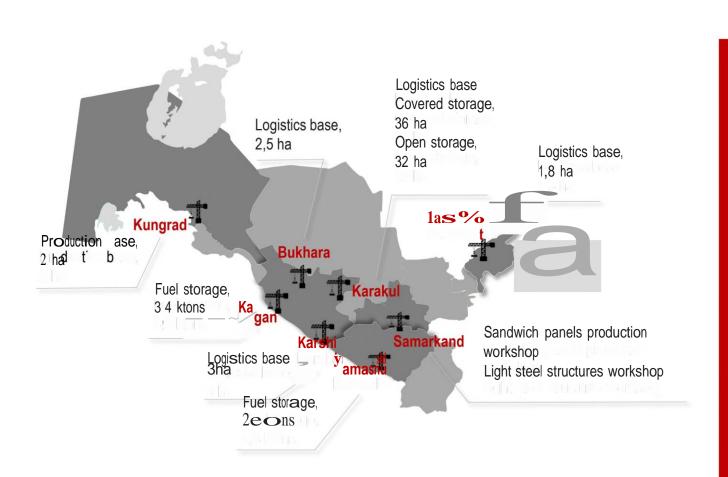

# PRODUCTION BASES

# REPUBLIC OF UZBEKISTAN

Total area of production bases: more than 100 ha

Railway warehouse in Dekhkanabad village, 6,7 ha

Production base in Karaulbazar city, 1,5 ha

Customs warehouse in Karshi, 4.6 ha

Oil depots and petroleum stations within all the construction sites