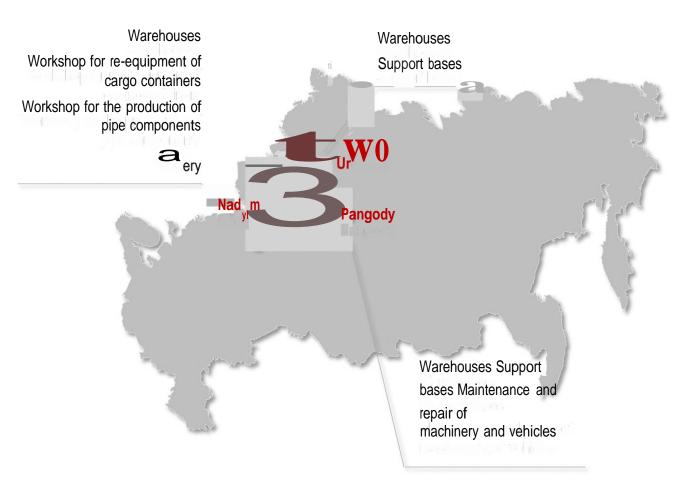

### **RUSSIAN FEDERATION**

Total area of production bases 150 ha

Administrative buildings 4.4 thousand sq. m

Machinery repair shops 9.5 thousand sq. m

Garages, warm parkings 2.9 thousand sq. m

Workshops and repair shops 4.7 thousand sq. m

Tower crane area 935 sq. m

Railways 1km

Driveways 1km