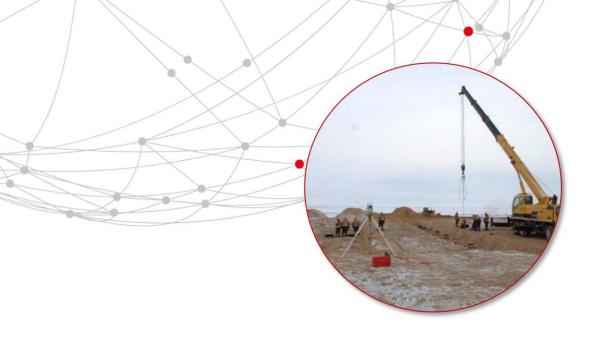

#### **FABRICATION**

The fabrication shop is located inside the company base occupies a space of 5000 square meters it caters for all the fabrication and construction needs of the company. Personnel are qualified and have considerable experience in oil and gas services. The yard covers a total of 4.98 hectares with 80 meters of waterfront.

IKONIBO LIMITED has a wide range of facilities that put the company in the front role of Engineering, Construction, Fabrication and Maintenance works. We are happy to produce any item / equipment, both small and large either from your design or ours. Fabrication Services include but are not limited to:

## MARINE LOGISTICS AND TRANSPORTATION

We provide innovative, effective and efficient marine logistics solutions to our growing customers within and outside Nigeria. We help oil and gas operators' transport produced crude from their production facilities to export tankers and FSO. The company operates a fleet of marine vessels, ranging from crude tankers, patrol boats, crew boats; anchor handling tugs, supply vessels and bunker dumb barges for oil and gas operations.