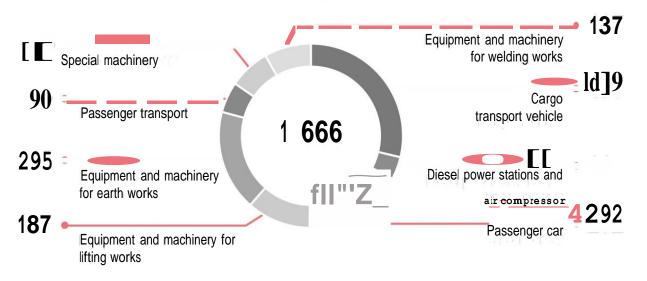

# **EQUIPMENT FLEET**

#### Special machinery

Concrete mixing plant, X-ray/Gamma ray machine, autohydraulic hoists, cable layer, flusher truck, pile-driving equipment, asphalt laying machine and others

- Equipment and machinery for earth works
   Autograders, lift trucks, bulldozers, vibrorollers, excavating machinery and others
- Equipment and machinery for lifting works
  Autocranes, fork-lift trucks, tracklaying cranes, pipelayer cranes and others
- Cargo transport vehicle
  Mixer trucks, drop-side trucks, tipping trucks, towing machine, bed trucks, pipe trucks and others

All equipment of 2013-2017 years of manufacture

World leading manufacturers and suppliers of industrial equipment and machinery

Training of personnel for effective operation

Certification and compliance with operational requirements