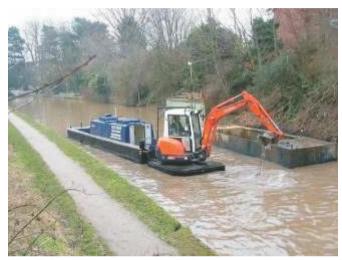

#### **DREDGING**

IKONIBO LIMITED can be relied on for whatever be your dredging need, be it to remove the deposits percolated underwater and clear the water pathway for ships to pass or to create adequate space for construction of bridges, dykes and dams. Our dredging activates also cover weeding out silt, intoxicants and pollutants from the bottom of the water.

Whatever be your purpose for dredging, be it to moderate the underwater traffic, or to channel the construction of the edifices properly, we have the correct dredging tools and the right technology to help you achieve your aim.

Safety health and Environmental protection is also a major consideration to us at IKONIBO. We pay heed to dumping of the waste materials collected through dredging and take adequate care to dump it in areas where no important life-form can be harmed. Also, in case where the dredging process stands to cause the mineral composition in the water to change and alter considerably we take precaution to oversee and prevent such an occurrence and thereby prevent anymajor catastrophe.