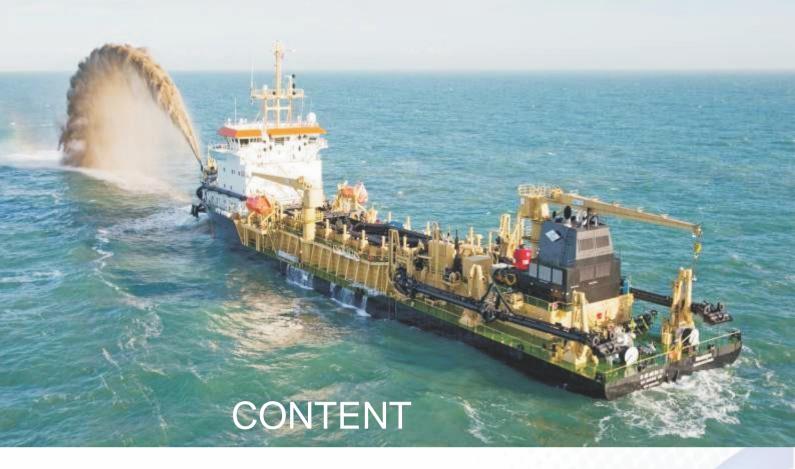

## MARINE LOGISTICS AND TRANSPORTATION

We provide innovative, effective and efficient marine logistics solutions to our growing customers within and outside Nigeria. We help oil and gas operators' transport produced crude from their production facilities to export tankers and FSO. The company operates a fleet of marine vessels, ranging from crude tankers, patrol boats, crew boats; anchor handling tugs, supply vessels and bunker dumb barges for oil and gas operations.

#### **DREDGING**

IKONIBO LIMITED can be relied on for whatever be your dredging need, be it to remove the deposits percolated underwater and clear the water pathway for ships to pass or to create adequate space for construction of bridges, dykes and dams. Our dredging activates also cover weeding out silt, intoxicants and pollutants from the bottom of the water.