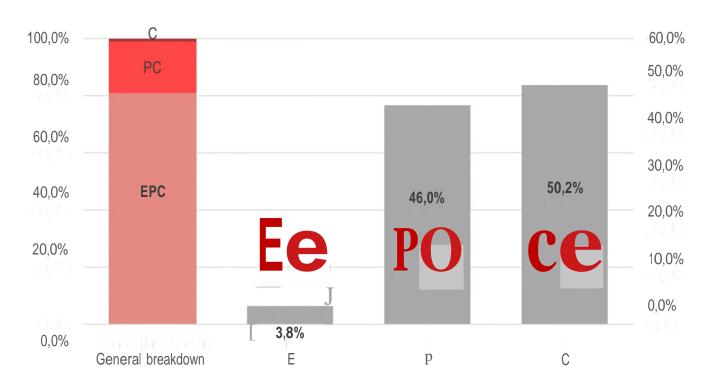

# **PORTFOLIO**

- More than 80% of portfolio consists of EPC contracts
- Engineering works are on average 4% of the contract cost
- Procurement makes up more than 45% of the contract cost
- Construction and installation works amount nearly at 50% of the contractual scope