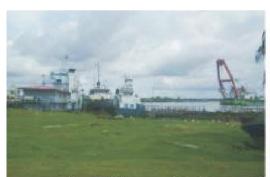

#### JETTY/FABRICATION YARD

#1C Ndoki Street, Bolokiri near Tourist beach, Port Harcourt.

- (a) Office Comple x
- (b) Warehouse
- (c) Fabrication Workshop
- (d) Automobile W orkshop
- (e) Jetty and Material Stacking Area

#### **FABRICATION**

The fabrication shop is located inside the company base occupies a space of 5000 square meters it caters for all the fabrication and construction needs of the company. Personnel are qualified and have considerable experience in oil and gas services. The yard covers a total of 4.98 hectares with 80 meters of waterfront.