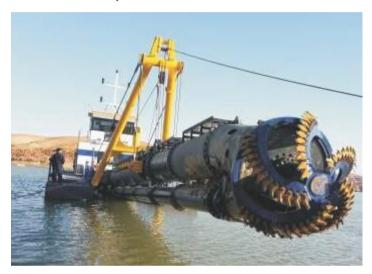

#### **DREDGING**

IKONIBO LIMITED can be relied on for whatever be your dredging need, be it to remove the deposits percolated underwater and clear the water pathway for ships to pass or to create adequate space for construction of bridges, dykes and dams. Our dredging activates also cover weeding out silt, intoxicants and pollutants from the bottom of the water.

Whatever be your purpose for dredging, be it to moderate the underwater traffic, or to channel the construction of the edifices properly, we have the correct dredging tools and the right technology to help you achieve your aim.

Safety health and Environmental protection is also a major consideration to us at IKONIBO. We pay heed to dumping of the waste materials collected through dredging and take adequate care to dump it in areas where no important life-form can be harmed. Also, in case where the dredging process stands to cause the mineral composition in the water to change and alter considerably we take precaution to oversee and prevent such an occurrence and thereby prevent anymajor catastrophe.