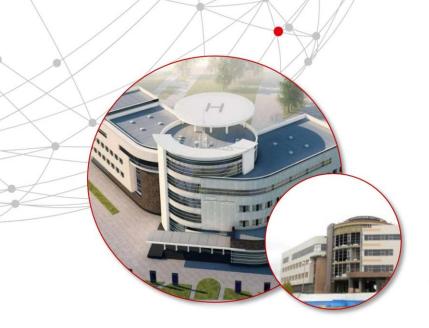

Regular update of licenses and certificates in the countries of presence

Client: Severneftegazprom OJSC

General Contractor: NSGD Ltd

Project aim: construction of a 4-storey administrative building with a ground floor and a helipad, the area of the building is 4500 sq. m - 1994 and a square to the boildings

**Duration**: 2012 – 2016

**CONSTRUCTION OF** ADMINISTRATIVE BUILDING IN **NOVIY URENGOY** 

### **WORKS PERFORMED**

- Administrative unit with electrical substation
- Boiler room
- Sewage facilities and Pump Station
- Administrative building
- Diesel generator

Frame building is made of insitu reinforced concrete, outer and parting walls are from cellular concrete blocks.