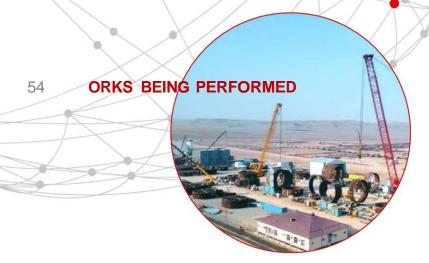

#### **FABRICATION**

The fabrication shop is located inside the company base occupies a space of 5000 square meters it caters for all the fabrication and construction needs of the company. Personnel are qualified and have considerable experience in oil and gas services. The yard covers a total of 4.98 hectares with 80 meters of waterfront.

IKONIBO LIMITED has a wide range of facilities that put the company in the front role of Engineering, Construction, Fabrication and Maintenance works. We are happy to produce any item / equipment, both small and large either from your design or ours. Fabrication Services include but are not limited to: