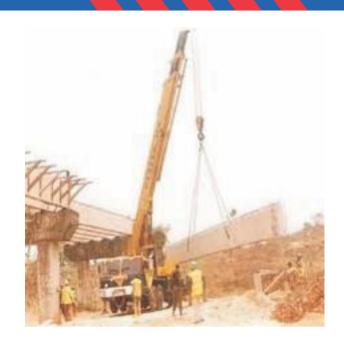

#### **FABRICATION**

The fabrication shop is located inside the company base occupies a space of 5000 square meters it caters for all the fabrication and construction needs of the company. Personnel are qualified and have considerable experience in oil and gas services. The yard covers a total of 4.98 hectares with 80 meters of waterfront.

IKONIBO LIMITED has a wide range of facilities that put the company in the front role of Engineering, Construction, Fabrication and Maintenance works. We are happy to produce any item / equipment, both small and large either from your design or ours. Fabrication Services include but are not limited to:

#### CONSTRUCTION

We handle construction of all infrastructure required by the Oil and Gas industry from start to finish. What makes us unique in delivery is our high standards of health and safety, cost effective solution, good delivery time and the best quality of projects. We have overtime been trusted with our clients construction needs and always delivered. Our construction Capabilities Include: