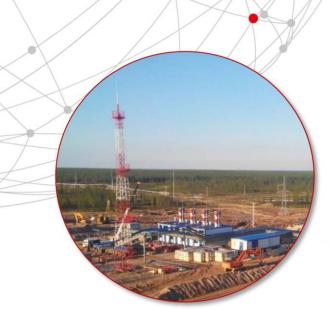

#### **FABRICATION**

The fabrication shop is located inside the company base occupies a space of 5000 square meters it caters for all the fabrication and construction needs of the company. Personnel are qualified and have considerable experience in oil and gas services. The yard covers a total of 4.98 hectares with 80 meters of waterfront.

IKONIBO LIMITED has a wide range of facilities that put the company in the front role of Engineering, Construction, Fabrication and Maintenance works. We are happy to produce any item / equipment, both small and large either from your design or ours. Fabrication Services include but are not limited to: